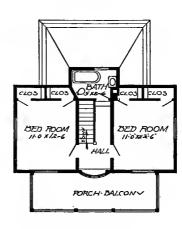

Design No. 2046

First Floor Plan

BED ROOM
II OXII O

CLOS

BED ROOM
II OXII C

Secood Floor Plan

Size: Width, 22 feet 6 inches; length, 30 feet, exclusive of porches

Blue prints consist of basement plan; roof plan; first and second floor plans; front, rear, two side elevations, wall sections and all necessary interior details. Specifications consist of about twenty pages of typewritten matter.

Full and complete working plans and specifications of this house will be furnished for \$5.00. Cost of this house is from about \$950.00 to about \$1,100.00, according to the locality in which it is built.